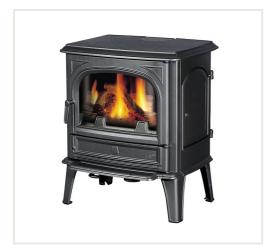

## Stove Seguin SAPHIR, grey

Product code: Z4SEG-PS/G

Brand: Array

Category: Wood burning stoves > Cast iron stoves

**PRICE**: €2,899.99

## About the product

Manufacturer: Country of origin: Height, mm: 750 Width, mm: 660 **Depth, mm:** 570 Power (kW) to: 9 **Efficiency class:** Efficiency: 75 Made of: Color: **Decoration:** Fuel type:

Chimney diameter, mm: Shape of glass:

## **Description**

Stove with openable door and ash box.

## Specificities:

- The stove is made of cast iron, has a double rear wall;
- suitable firewood with the length of up to 45 cm;
- $\bullet$  heated surface up to 320  $m^{3}.$

The stove body has a 10-year warranty.