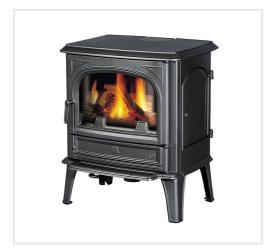

## Stove Seguin SAPHIR, grey, with the supply of air coming from outside

Product code: Z4SEG-PS/G-PKAFST

Brand: Array

Category: Wood burning stoves > Cast iron stoves

**PRICE**: €3,210.00

## **Description**

Stove with openable door and ash box.

Combustion air is supplied from outside or from a nearby room. This way, the air in the stove always stays fresh.

## Specificities:

- The stove is made of cast iron, has a double rear wall;
- suitable firewood with the length of up to 45 cm;
- ullet heated surface up to 320 m³.

The stove body has a 10-year warranty.