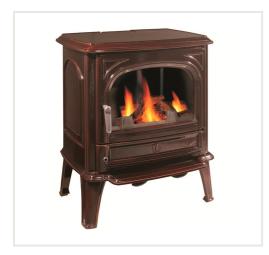

## Stove Seguin SAPHIR, brown

Product code: Z4SEG-PS/M

Brand: Array

Category: Wood burning stoves > Cast iron stoves

**PRICE**: **€4,460.00** 

## About the product

Manufacturer: Country of origin: Height, mm: 750 Width, mm: 660 **Depth, mm:** 570 Power (kW) to: 9 **Efficiency class:** Efficiency: 75 Made of: Color: **Decoration:** Fuel type:

Chimney diameter, mm: Shape of glass:

## **Description**

Stove with openable door and ash box.

## Specificities:

- The stove is made of cast iron, has a double rear wall;
- suitable firewood with the length of up to 45 cm;
- $\bullet$  heated surface up to 320  $m^{3}.$

The stove body has a 10-year warranty.