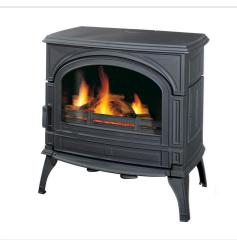

## Stove Seguin TOPAZE, grey

Product code: Z4SEG-PT/G Brand: Array Category: Wood burning stoves > Cast iron stoves

## About the product

Manufacturer: Country of origin: Height, mm: 795 Width, mm: 760 Depth, mm: 577 Power (kW) to: 11 Efficiency class: Efficiency: 78 Made of: Color: Decoration: Fuel type: Chimney diameter, mm: Shape of glass: Heating (cooling) area (m2) to: 90 Warranty, year: 10 Purpose:

## Description

Stove with openable door and ash box.

Specificities:

- The stove is made of cast iron, has a double rear wall;
- suitable firewood with the length of up to 60 cm;

- heated surface up to 400  $m^{\scriptscriptstyle 3}.$ 