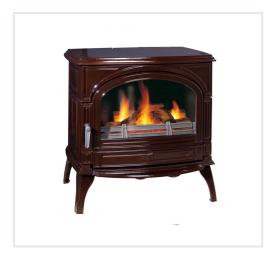

## Stove Seguin TOPAZE, brown

Product code: Z4SEG-PT/M

Brand: Array

Category: Wood burning stoves > Cast iron stoves

**PRICE**: **€4,910.00** 

## About the product

Manufacturer: Country of origin: Height, mm: 795 **Width, mm:** 760 Depth, mm: 577 Power (kW) to: 11**Efficiency class:** Efficiency: 78 Made of: Color: Fuel type: Chimney diameter, mm:

## **Description**

Stove with openable door and ash box.

## Specificities:

- The stove is made of cast iron, has a double rear wall;
- suitable firewood with the length of up to 60 cm;
- $\bullet$  heated surface up to 400 m<sup>3</sup>.

The stove body has a 10-year warranty.