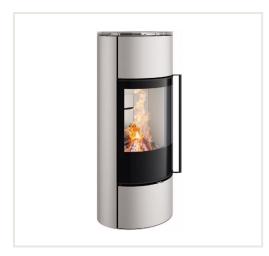

## Steel stove Spartherm Selection Senso L with black glass finish, pearl color

Product code: Z4SPA-1041816

Brand: Array

**Category:** Wood burning stoves > Steel stoves

**PRICE**: **€**6,601.00

## **About the product**

Manufacturer: Country of origin: Height, mm: 1304 Width, mm: 568 Depth, mm: 480 Power (kW) to: 7 Efficiency class: Efficiency: 79 Made of: Color:

Decoration: Fuel type:

Chimney diameter, mm:

Shape of glass: Max. power (kW) to: 9.1

Heating (cooling) area (m2) to: 70

Warranty, year: 5

Purpose:

## Specificities:

- conservative and mysterious, smooth and clear-shaped stoves are perfect for those who value simplicity and quality;
- with connection (diameter 100 mm) for air supply from outside, so the air always stays fresh;
- the glass does not get soot;
- the combustion chamber is protected by heat-resistant bricks;
- openable door, hinges on the left;
- adjustable power: 4,9-9,1kW, nominal power is 7,0kW;