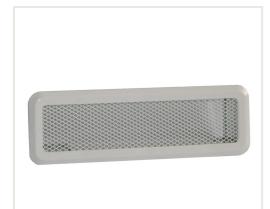

## Painted grill "light" 65\*205/45\*165 white

Product code: Z6DAR-KRL0-ML-B Brand: Array Category: Fireplaces and stoves > Fireplace grille, air distribution devices

## About the product

Manufacturer: Country of origin: Height, mm: 65 Width, mm: 205 Depth, mm: 34 Made of: Color: Mounting diameter: 46 Item type: Diameter 1, mm: 166 Warranty, year: 2 Max. temperature, C: 180

## Description

Protective grid used to cover ventilation ducts. These are easy to install and remove, so these are also easy to maintain and clean. Maximum operating temperature 180  $^\circ$ C.