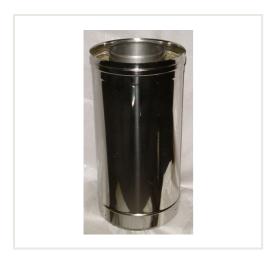

## DW Double wall chimney d.180/230, 0,5 m

Product code: D21001-0180-050-011V

Category: Double wall chimneys > Nerūdijančio plieno dūmtraukiai iš 316 plieno

**PRICE: €68.88** 

## About the product

Manufacturer: Vilpros Pramonė

Height, mm: 500 Width, mm: 230 Depth, mm: 230

Made of: 316 nerūdijančio plieno Chimney diameter, mm: 180/230

Item type: dümtraukis Warranty, year: 120

## **Description**

Double wall system chimney is designed to exhaust combustion products from heating appliances and can be installed inside or outside the house.

Working temperature:  $\leq 450~^{\circ}\text{C}$ 

Condensate resistance: designed for wet operating condition

Steel: Inner pipe: stainless steel EN 1.4404. Outer pipe: stainless steel EN 1.4301

Insulation:Injected mineral wool, thickness - 25 mm.