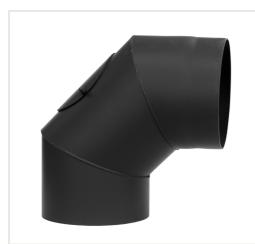

# Solid elbow 130/90' with revision

Product code: Z7DAR-KSR130/90 Brand: Array Category: Flues and chimneys > Chimneys for fireplaces and stoves

## About the product

Manufacturer: Country of origin: Height, mm: 285 Width, mm: 130 Depth, mm: 285 Made of: Color: Chimney diameter, mm: Wall thickness, mm: 2 Item type: Angle: 90 Warranty, year: 2 Max. temperature, C: 600

### Description

Chimney connection system is used for building chimney connections (connecting stove with chimney duct), it is made with mild steel sheet type DC01 (in thickness 2,0 mm). It is recommended as a smoke extraction duct from solid fuels burning devices, where the temperature can rise up to 1000°C. Maximal temperature of constant work: 600°C. Pipe elements are welded with laser technology, that guarantees highest connection quality, aesthetics and tightness.