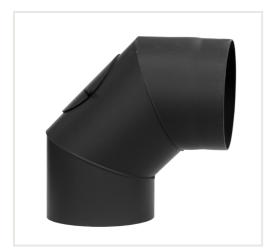

### Solid elbow 150/90' with revision

Product code: Z7DAR-KSR150/90

Brand: Array

Category: Flues and chimneys > Chimneys for fireplaces and stoves

**PRICE: €36.09** 

## **About the product**

Manufacturer: Country of origin: Height, mm: 310.5 Width, mm: 150 **Depth, mm:** 310.5 Made of: Color:

Chimney diameter, mm: Wall thickness, mm: 2

Item type: Angle: 90 Warranty, year: 2

### **Description**

 $Chimney\ connection\ system\ is\ used\ for\ building\ chimney\ connections\ (connecting\ stove\ with\ chimney\ duct),\ it\ is$ made with mild steel sheet type DC01 (in thickness 2,0 mm). It is recommended as a smoke extraction duct from solid fuels burning devices, where the temperature can rise up to 1000°C. Maximal temperature of constant work: 600°C. Pipe elements are welded with laser technology, that guarantees highest connection quality, aesthetics and tightness.