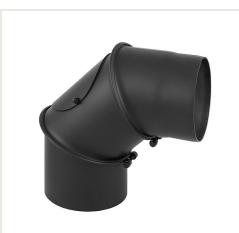

# Adjustable elbow 250/90' with revision

Product code: Z7DAR-KNSR250/90 Brand: Array Category: Flues and chimneys > Chimneys for fireplaces and stoves

### About the product

Manufacturer: Country of origin: Height, mm: 395 Width, mm: 250 Depth, mm: 395 Made of: Color: Chimney diameter, mm: Wall thickness, mm: 2 Item type: Angle: 90 Warranty, year: 2 Max. temperature, C: 600

## Description

Chimney connection system is used for building chimney connections (connecting stove with chimney duct), it is made with mild steel sheet type DC01 (in thickness 2,0 mm). It is recommended as a smoke extraction duct from solid fuels burning devices, where the temperature can rise up to 1000°C. Maximal temperature of constant work: 600°C. Pipe elements are welded with laser technology, that guarantees highest connection quality, aesthetics and tightness.