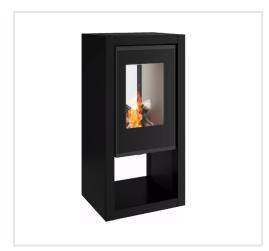

## Steel stove Spartherm Ambiente A8, black color

Product code: Z4SPA-1021115

Brand: Array

Category: Wood burning stoves > Steel stoves

**PRICE: €5,530.00** 

## **About the product**

Manufacturer:
Country of origin:
Height, mm: 1190
Width, mm: 583
Depth, mm: 468
Power (kW) to: 5.9
Efficiency class:
Efficiency: 80
Made of:
Color:
Decoration:
Fuel type:

Chimney diameter, mm:

## Specificities:

- conservative and mysterious, smooth and clear-shaped stoves are perfect for those who value simplicity and quality;
- the glass does not get soot;
- the chimney exits upwards;
- · openable door;
- the combustion chamber is protected by heat-resistant bricks;
- with room for firewood;
- with connection for air supply from outside, so the air always stays fresh. These stoves are suitable for installation in a home with a recuperation system;
- · door height 706 mm;
- $\bullet$  nominal power is 5,9kW, regulated power 4,5 7,7kW.