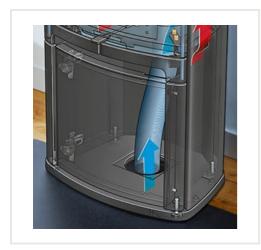

## **Description**

The stove can be connected through the floor or through the wall. Using this connection ensures the supply of fresh, oxygenated air to the combustion chamber, thus guaranteeing a better combustion. The room air from the stove is not used for combustion, so you can enjoy a fresher environment.

This connector is ideal for Contura stoves, the connection is extremely simple. Indicative measurements are indicated.