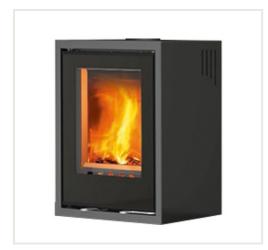

## Steel stove Spartherm Linear Module XS, straight glass

Product code: Z4SPA-1034404

Brand: Array

Category: Wood burning stoves > Steel stoves

**PRICE: €2,699.99** 

## About the product

Manufacturer: Country of origin: Height, mm: 526 Width, mm: 401 Depth, mm: 350 Power (kW) to: 4 Efficiency class: Efficiency: 80 Made of: Color:

Decoration: Fuel type:

Chimney diameter, mm: Shape of glass:

## Specificities:

- conservative and mysterious, smooth and clear-shaped stoves are perfect for those who value simplicity and quality;
- the glass does not get soot;
- openable door;
- glass with tinted edges;
- •the chimney is connected at the top;
- · door height: 456 mm, width 348 mm;
- the combustion chamber is protected by heat-resistant bricks;
- adjustable power: 4,2 5,2kW, nominal power is: 4,0kW.