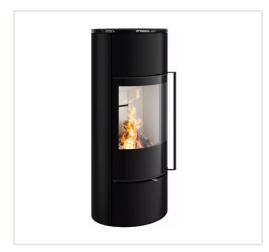

## Steel stove Spartherm Senso L front with black glass finish, black sides

Product code: Z4SPA-1041814

Brand: Array

Category: Wood burning stoves > Steel stoves

**PRICE: €6,443.00** 

## **About the product**

Manufacturer: Country of origin: Height, mm: 1310 Width, mm: 568 Depth, mm: 480 Power (kW) to: 7 Efficiency class: Efficiency: 80 Made of: Color: Decoration:

Fuel type: Chimney diameter, mm:

## Specificities:

- conservative and mysterious, smooth and clear-shaped stoves are perfect for those who value simplicity and quality:
- with connection (diameter 100 mm) for air supply from outside, so the air always stays fresh;
- the glass does not get soot;
- $\bullet$  the combustion chamber is protected by heat-resistant bricks;
- the sides of the body of the stove with heat-storing material, which accumulates heat when the stove is burning and distributes it to the environment when the heating material has already burned out;
- suitable firewood with the length of up to 20 cm;
- openable door, hinges on the left;
- $\bullet$  adjustable power: 4,9-9,1kW, nominal power is 7,0kW.