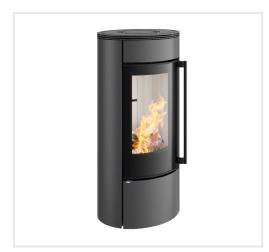

## Steel stove Spartherm Senso S, with curved glass, titanium colour

Product code: Z4SPA-1054872

Brand: Array

Category: Wood burning stoves > Steel stoves

**PRICE: €4,890.00** 

## Specificities:

- conservative and mysterious, smooth and clear-shaped stoves are perfect for those who value simplicity and quality;
- body painted dark grey (titanium colour);
- the glass does not get soot;
- the combustion chamber is protected by heat-resistant bricks;
- openable door, hinges on the left;
- $\bullet$  suitable firewood with the length of up to 20 cm ;
- adjustable power: 4,9 9,1kW, nominal power is 7kW;
- The chimney can be connected from the top of the stove or from the back of the stove;.