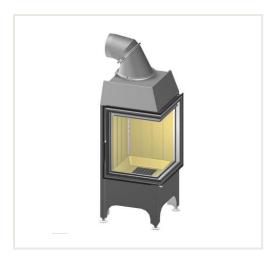

## Steel fireplace insert Spartherm Mini 2R, with glass on the right side

Product code: Z2SPA-1058025

Brand: Array

Category: Fireplaces > Steel fireplaces

**PRICE: €3,700.00** 

## **About the product**

Manufacturer: Country of origin: Height, mm: 1244 Width, mm: 506 Depth, mm: 506 Power (kW) to: 7 **Efficiency class:** Efficiency: 80 Made of: Fuel type:

Chimney diameter, mm:

Shape of glass:

## Main characteristics:

- · door function: hinged:
- · vyriai dešinėje pusėje;
- door height: 51 cm, width 45,8 cm;
- su keturiomis tonuotomis stiklo kraštinėmis;
- Pre-heated combustion air keeps windows clean;
- actuating lever for control of the combustion air. Cleverly designed and discreetly located for ease of use;
- body made of 3-4 mm thickness corrosion resistance steel;
- combustion chamber lining made from heat-resistant fire clay.;
- galima užsakyti modelį su vyriais kairėje;
- regulated power: 4,9 9,1kW, nominal power: 7,0kW.
- 5 year warranty for the fireplace casing.