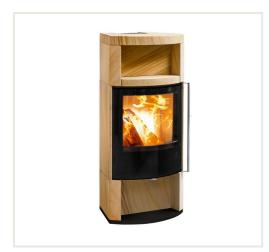

## Steel stove Spartherm MORO, with sandstone finish

Product code: Z4SPA-1054903

Brand: Array

**Category:** Wood burning stoves > Steel stoves

**PRICE**: €7,060.00

## **About the product**

Manufacturer: Country of origin: Height, mm: 1297 Width, mm: 593 Depth, mm: 496 Power (kW) to: 5 Efficiency class: Efficiency: 80 Made of: Color:

Decoration: Fuel type:

Chimney diameter, mm:

## Specificities:

•conservative and mysterious, smooth and clear-shaped stoves are perfect for those who value simplicity and quality; body painted dark grey (titanium colour);

- the glass does not get soot;
- the combustion chamber is protected by heat-resistant bricks;
- openable door, hinges on the left;
- suitable firewood with the length of up to 20 cm;
- adjustable power: 4,5-6,5kW, nominal power is 5,0kW;
- the chimney can be connected from the top of the stove or from the back of the stove.