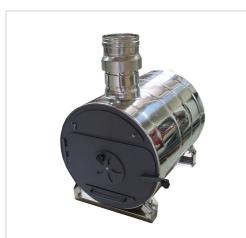

### External water heater for hot tube, round

Product code: HEATER-EX-VP1 Brand: Array Category: Sauna equipment > Sauna accessories and installation materials

#### Description

External stove for heating hot tub water. Fuel size:  $430 \times 350 \times 230$  mm

#### Advantages of the external stove:

useful area of the bathtub increases; a more compact tub uses less water. A smaller amount heats up faster; when using an external stove, there is no danger of a person touching a hot stove or chimney.