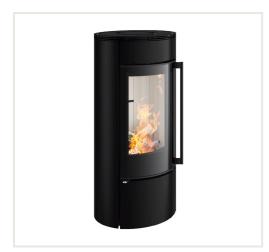

## Steel stove Spartherm Senso S, with curved glass, black

Product code: Z4SPA-1030997

Brand: Array

**Category:** Wood burning stoves > Steel stoves

**PRICE: €4,890.00** 

## About the product

Manufacturer: Country of origin: Height, mm: 1096 Width, mm: 511 Depth, mm: 420 Power (kW) to: 7 Efficiency class: Efficiency: 80 Made of: Color:

Decoration: Fuel type:

Chimney diameter, mm:

## **Description**

Spartherm steel stoves combine stylish and timeless design with innovative technology.

## Specificities

• conservative and mysterious, smooth and clear-shaped stoves are perfect for those who value simplicity and quality;

- with connection for air supply from outside, so the air always stays fresh.
- the glass does not get soot;
- · openable door;
- $\stackrel{\cdot}{\bullet}$  suitable firewood with the length of up to 20 cm ;
- the combustion chamber is protected by heat-resistant bricks;
- volume of the heated room 65-165m³ (depending on the temperature you want to achieve);
- $\bullet$  convenient fixing of the door when putting in firewood or cleaning the windows;
- adjustable power: 4,9-9,1kW; nominal power is 7kW.