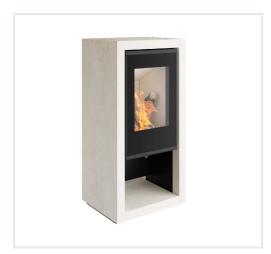

## Steel stove Spartherm Ambiente A7, with a limestone finish

Product code: Z4SPA-1064129

Brand: Array

**Category:** Wood burning stoves > Steel stoves

**PRICE: €5,760.00** 

## Specificities:

- the sides of the body of the stove with heat-storing material, which accumulates heat when the stove is burning and distributes it to the environment when the heating material has already burned out;
- conservative and mysterious, smooth and clear-shaped stoves are perfect for those who value simplicity and quality;
- with a limestone finish;
- the glass does not get soot;
- $\bullet$  the combustion chamber is protected by heat-resistant bricks;
- openable door, hinges on the left;
- $\bullet$  suitable firewood with the length of up to 25 cm ;
- adjustable power: 4,5-7,7kW, nominal power is 5,9kW;
- The chimney can be connected from the top of the stove or from the back of the stove;.