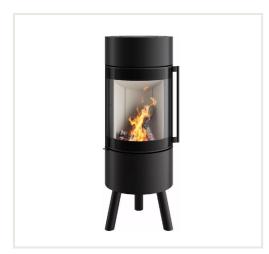

## Steel stove Spartherm Passo XS tripod, with curved glass, black color

Product code: Z4SPA-1067677

Brand: Array

Category: Wood burning stoves > Steel stoves

**PRICE**: **€6,350.00** 

## **About the product**

Manufacturer: Country of origin: Height, mm: 1236 Width, mm: 452 Depth, mm: 474 Power (kW) to: 5.9 Efficiency class: Efficiency: 80 Made of: Color: Decoration:

Fuel type:

Chimney diameter, mm:

## Specificities:

- conservative and mysterious, smooth and clear-shaped stoves are perfect for those who value simplicity and quality;
- the body is painted in black;
- the glass does not get soot;
- the combustion chamber is protected by heat-resistant bricks;
- openable door, hinges on the left;
- suitable firewood with the length of up to 20 cm;
- adjustable power: 4,5-7,7kW, nominal power is 5,9kW;
- the chimney exits upwards.