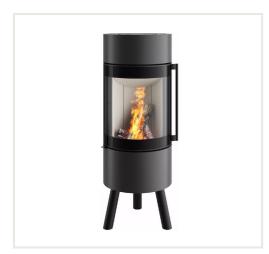

## Steel stove Spartherm Passo XS tripod, with curved glass, titanium colour

Product code: Z4SPA-1067678

Brand: Array

Category: Wood burning stoves > Steel stoves

**PRICE**: **€6,350.00** 

## **About the product**

Manufacturer: Country of origin: Height, mm: 1236 Width, mm: 452 Depth, mm: 474 Power (kW) to: 5.9 Efficiency class: Efficiency: 80 Made of: Color: Decoration:

Decoration: Fuel type:

## Specificities:

- conservative and mysterious, smooth and clear-shaped stoves are perfect for those who value simplicity and quality;
- the glass does not get soot;
- the combustion chamber is protected by heat-resistant bricks;
- openable door, hinges on the left;
- suitable firewood with the length of up to 20 cm;
- adjustable power: 4,5-7,7kW, nominal power is 5,9kW;
- the chimney exits upwards.