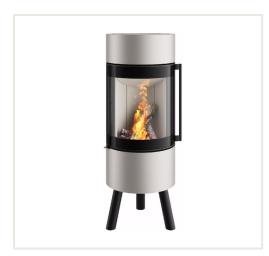

## Steel stove Spartherm Passo XS tripod, with curved glass, pearl color

Product code: Z4SPA-1067679

Brand: Array

Category: Wood burning stoves > Steel stoves

**PRICE**: **€**6,500.00

## Specificities:

- conservative and mysterious, smooth and clear-shaped stoves are perfect for those who value simplicity and quality;
- the body is painted in pearl color;
- the glass does not get soot;
- the combustion chamber is protected by heat-resistant bricks;
- openable door, hinges on the left;
- suitable firewood with the length of up to 20 cm;
- adjustable power: 4,5-7,7kW, nominal power is 5,9kW;
- the chimney exits upwards.