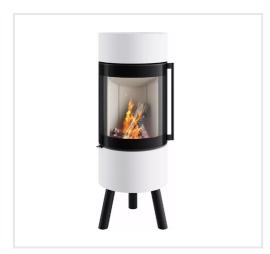

## Steel stove Spartherm Passo XS tripod, with curved glass, white color

Product code: Z4SPA-1067680

Brand: Array

Category: Wood burning stoves > Steel stoves

**PRICE: €6,500.00** 

## Specificities:

- conservative and mysterious, smooth and clear-shaped stoves are perfect for those who value simplicity and quality;
- the body is painted in white color;
- the glass does not get soot;
- the combustion chamber is protected by heat-resistant bricks;
- openable door, hinges on the left;
- suitable firewood with the length of up to 20 cm;
- adjustable power: 4,5-7,7kW, nominal power is 5,9kW;
- $\bullet$  the chimney exits upwards.