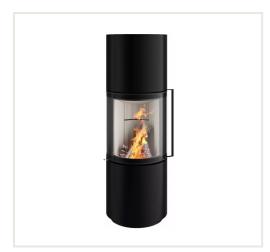

## Steel stove Spartherm PASSO S RLU, black color

Product code: Z4SPA-1042092

Brand: Array

Category: Wood burning stoves > Steel stoves

**PRICE: €6,480.00** 

## About the product

Manufacturer: Country of origin: Height, mm: 1436 Width, mm: 481 Depth, mm: 481 Power (kW) to: 6.1 Efficiency class: Efficiency: 80 Made of: Color:

Decoration: Fuel type:

Chimney diameter, mm:

## Specificities:

- conservative and mysterious, smooth and clear-shaped stoves are perfect for those who value simplicity and quality:
- with connection for air supply from outside, so the air always stays fresh;
- the glass does not get soot;
- the combustion chamber is protected by heat-resistant bricks;
- openable door, hinges on the left;
- adjustable power: 4,5-7,9kW, nominal power is 6,1kW;
- door height 540 mm, width 481 mm.