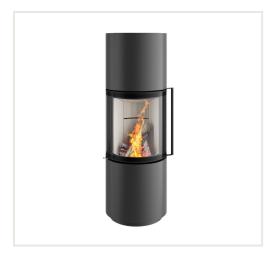

## Steel stove Spartherm PASSO S RLU, titanium colour

Product code: Z4SPA-1054894

Brand: Array

Category: Wood burning stoves > Steel stoves

**PRICE: €6,480.00** 

## **About the product**

Manufacturer: Country of origin: Height, mm: 1436 Width, mm: 481 Depth, mm: 481 **Power (kW) to:** 6.1 **Efficiency class:** Efficiency: 80 Made of: Color:

**Decoration:** 

Fuel type:

## Specificities:

- conservative and mysterious, smooth and clear-shaped stoves are perfect for those who value simplicity and
- with connection for air supply from outside, so the air always stays fresh.
- the glass does not get soot;
- the combustion chamber is protected by heat-resistant bricks;
- openable door, hinges on the left;
- adjustable power: 4,5-7,9kW, nominal power is 6,1kW;
- door height 540 mm, width 481 mm.