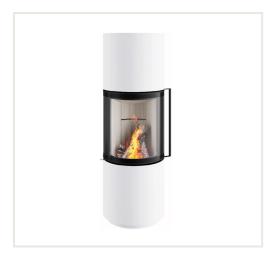

## Steel stove Spartherm PASSO S RLU, white color

Product code: Z4SPA-1042096

Brand: Array

Category: Wood burning stoves > Steel stoves

**PRICE: €6,640.00** 

## **About the product**

Manufacturer: Country of origin: Height, mm: 1436 Width, mm: 481 Depth, mm: 481 Power (kW) to: 6.1 Efficiency class: Efficiency: 80 Made of: Color:

Decoration: Fuel type:

Chimney diameter, mm:

## Specificities:

- conservative and mysterious, smooth and clear-shaped stoves are perfect for those who value simplicity and quality:
- with connection for air supply from outside, so the air always stays fresh.
- the glass does not get soot;
- $\bullet$  the combustion chamber is protected by heat-resistant bricks;
- openable door, hinges on the left;
- adjustable power: 4,5-7,9kW, nominal power is 6,0kW;
- door height 540 mm, width 481 mm.