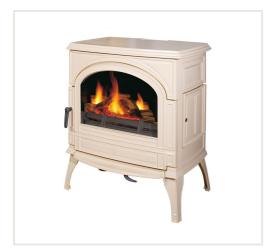

## Stove Seguin TOPAZE, ivory

Product code: Z4SEG-PT/BLC

Brand: Array

Category: Wood burning stoves > Cast iron stoves

**PRICE**: **€4,580.00** 

## About the product

Manufacturer: Country of origin: Height, mm: 795 **Width, mm:** 760 Depth, mm: 577 Power (kW) to: 11**Efficiency class:** Efficiency: 78 Made of: Color: **Decoration:** 

Fuel type:

Chimney diameter, mm: Shape of glass:

## **Description**

Stove with openable door and ash box.

## Specificities:

- The stove is made of cast iron, has a double rear wall;
- suitable firewood with the length of up to 60 cm;
- ullet heated surface up to 400 m³.
- adjustable power: 9-13kW, nominal power 11kW;