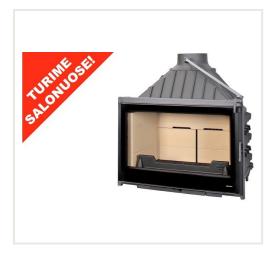

## Cast iron firebox Seguin Visio 8 Plus with double combustion system and chamotte bricks

Product code: Z1SEG-F1800PBAT

Brand: Array

**Category:** Fireplaces > Cast-iron fireplaces

**PRICE: €2,086.00** 

## About the product

Manufacturer: Country of origin: Height, mm: 825 Width, mm: 800 Depth, mm: 550 Power (kW) to: 11 Efficiency class: Efficiency: 77.8 Made of: Fuel type:

Chimney diameter, mm:

Shape of glass:

## **Description:**

- Cast-iron wood fireboxes made from noble materials from the best foundries, 7-10 mm thickness. Fireboxes are manufactured using pure cast iron only.
- the valve control system prevents the door opening when the valve is closed, this system avoids smoke spillage;
- the door is blocked when the damper is closed;
- Seguin fireboxes are equipped with an air wash system, reducing cleaning constraints.
- $\bullet$  The glass is resistant to high temperature up to 760°C.
- The doors' opening mechanism is assembled with saftey nuts, preventing the risks of locking or lossening.
- With DAFS double combustion and air distribution system, therefore fireboxes are more efficient, environmental friendly and more fuel (wood) saving.