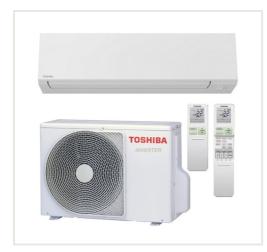

## Air conditioner Toshiba Shorai Edge 5.0/6.0W

Product code: W1TOS-RAS-B18J2KVSG/AVSG-KOM

Brand: Array

Category: Air conditioners > Residential air conditioners

**PRICE: €2,460.00** 

## About the product

Manufacturer: Country of origin: Height, mm: 293 Width, mm: 800 Depth, mm: 226 Power (kW) to: 6 Efficiency class: Efficiency: 4.6 Color: Item type: