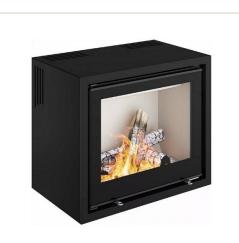

## **Steel stove Spartherm Linear Module M, black**

Product code: Z4SPA-1047524 Brand: Array Category: Wood burning stoves > Steel stoves

## About the product

Manufacturer: Country of origin: Height, mm: 612 Width, mm: 716 Depth, mm: 450 Power (kW) to: 6.9 Efficiency class: Efficiency: 83 Made of: Color: Fuel type: Chimney diameter, mm: Max. power (kW) to: 9 Warranty, year: 5 Purpose: Air supply connection, mm:

## Description

Specificities:

 conservative and mysterious, smooth and clear-shaped stoves are perfect for those who value simplicity and quality;

• the glass does not get soot;

• openable door;

•the chimney is connected at the top;

- door height: 503 mm, width 614 mm;
- the combustion chamber is protected by heat-resistant bricks;

• nominal power is: 6.9kW.

The body of the stove has a 5-year warranty.