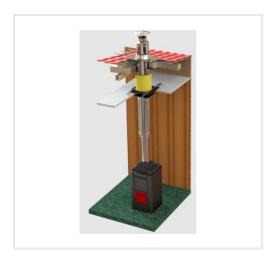

## **Description**

Chimney system for removing combustion products from sauna stoves by natural draft. Stainless steel chimneys comply with EU standards and are characterized by durability and reliability. Chimneys are made of 0.8 mm stainless steel, and the double-walled chimney elements have a 50 mm insulation layer, which helps to ensure the safety of the sauna even at the highest temperatures.

We offer a standard chimney package, which you will need when installing a chimney in a standard outdoor sauna.