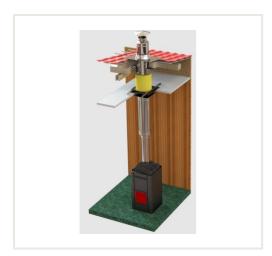

## **Description**

Chimney system for removing combustion products from sauna stoves by natural draft. Stainless steel chimneys comply with EU standards and are characterized by durability and reliability. Chimneys are made of 0.8 mm stainless steel, and the double-walled chimney elements have a 50 mm insulation layer, which helps to ensure the safety of the sauna even at the highest temperatures.

We offer a standard chimney package, which you will need when installing a chimney in a standard outdoor sauna.