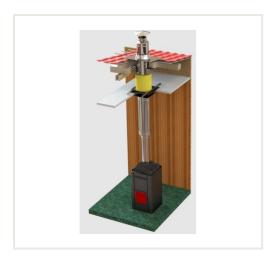

## Double wall chimneys DW50Sauna set d.130/230 mm

Product code: SET1-DW50SAUNA-130-V

Brand: Array

**Category:** Sauna equipment > Sauna accessories and installation materials

**PRICE: €678.19** 

## **Description**

Chimney system for removing combustion products from sauna stoves by natural draft. Stainless steel chimneys comply with EU standards and are characterized by durability and reliability. Chimneys are made of 0.8 mm stainless steel, and the double-walled chimney elements have a 50 mm insulation layer, which helps to ensure the safety of the sauna even at the highest temperatures.

We offer a standard chimney package, which you will need when installing a chimney in a standard outdoor sauna.