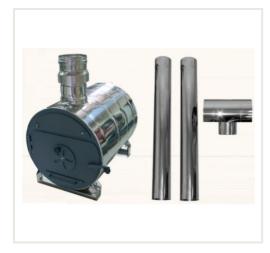

## **Description**

External stove for heating hot tub water. Fuel size:  $430 \times 350 \times 230 \text{ mm}$ 

## Advantages of external stove:

useful area of the bathtub increases;

a more compact tub uses less water. A smaller amount heats up faster; when using an external stove, there is no danger of a person touching a hot stove or chimney. Complete set of external stove: stove, coupling with traction barrier, stove clamp, insert 2 m, spec. roof. Water circulation takes place on the principle of natural convection, when warm water rises to the top of the tub, and cool water descends to the bottom of the tub and is taken from there for heating.