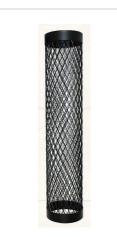

## Stainless steel mesh d.210, L-1m

Product code: 98-0081-0210-100-1N1-V Brand: Array Category: Sauna equipment > Sauna accessories and installation materials

## About the product

Manufacturer: Country of origin: Height, mm: 1000 Width, mm: 210 Depth, mm: 210 Made of: Item type: Warranty, year: 2

## Description

The stainless steel mesh is designed to be installed on the chimney in order to cover it with stones. Covering a single-walled chimney with stones not only increases the number of stones and thus allows longer use of the heated sauna, but also reduces the amount of heated exposed metal surface.