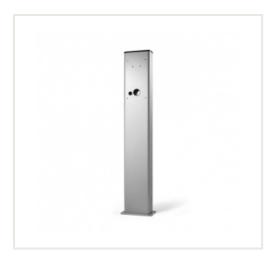

## **Description**

This charging station stand KEBA for a single charging station - ref. 89735 is compatible with all charging stations KEBA

This pedestal will fit on your car within or outside private or public. It was designed to be screwed on a concrete slab.

## Specifications:

Base Size: L42,5 cm x P20

Size of the support above the base: L26 x P8 cm x H132,3

Total height: H132,3 cm Weight: 15 kg Material: INOX316L

Fixing: screw. 6 fixing holes ø 10mm