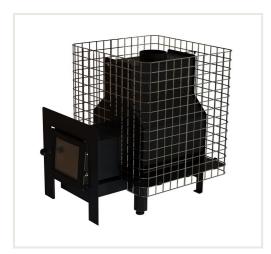

## **Description**

The wood-burning stove for medium-sized saunas. This stove has an outside firebox which means you can load the wood from the outside of the sauna. This type of stove can be loaded with large quantities of stones and has an insulated combustion chamber, so the steam generated by these stoves is extremely gentle and even.

Fornax – 14 has an extended front door glass, which will allow you to admire the burning fire from outside of the sauna. A chimney-mounted water tank for hot water can also be installed on this type of stove. For your convenience, it is possible to change the side of the door opening.

Dimensions - (width x length x height) mm: 420 x 440+180 x 670;

Water tank capacity: top / end