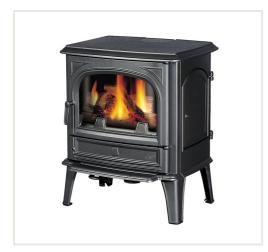

## Stove Seguin SAPHIR, grey, with the supply of air coming from outside

Product code: Z4SEG-PS/G-PKAFST

**Category:** Wood burning stoves > Cast iron stoves

**PRICE: €2,728.50** 

## About the product

Manufacturer: Seguin Height, mm: 750 Width, mm: 660 Depth, mm: 570 Efficiency class: A Efficiency: 75,00 Made of: ketaus Color: pilka

**Decoration:** emaliuota **Fuel type:** malkos **Chimney diameter, mm:** 150

## Description

Stove with openable door and ash box.

Combustion air is supplied from outside or from a nearby room. This way, the air in the stove always stays fresh.

## Specificities:

- $\bullet$  The stove is made of cast iron, has a double rear wall;
- suitable firewood with the length of up to 45 cm;
- $\bullet$  heated surface up to 320 m $^3$ .

The stove body has a 10-year warranty.