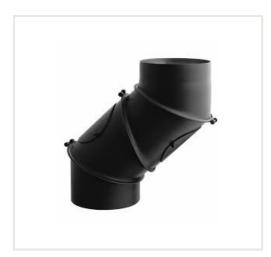

## KNSR elbow 120/UNI-CZ2 (ML) 4seg

Product code: Z7DAR-KNSR120/UNI

Category: Flues and chimneys > Chimneys for fireplaces and stoves

# About the product

Manufacturer: Darco Height, mm: 535 Width, mm: 120 Depth, mm: 120 Made of: plieno Color: juoda

Chimney diameter, mm: 120

Item type: alkūnės Warranty, year: 24

## **Description**

Chimney connection system is used for building chimney connections (connecting stove with chimney duct), it is made with mild steel sheet type DC01 (in thickness 2,0 mm). It is recommended as a smoke extraction duct from solid fuels burning devices, where the temperature can rise up to 1000°C. Maximal temperature of constant work: 600°C. Pipe elements are welded with laser technology, that guarantees highest connection quality, aesthetics and tightness.