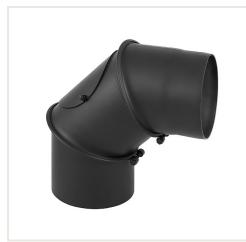

## KNSR elbow 180/UNI-CZ2 (ML) 4seg

Product code: Z7DAR-KNSR180/90 Category: Flues and chimneys > Chimneys for fireplaces and stoves

## About the product

Manufacturer: Darco Height, mm: 309 Width, mm: 180 Depth, mm: 309 Made of: plieno Color: juoda Chimney diameter, mm: 180 Item type: alkūnės Angle: 90,00 Warranty, year: 24

### Description

Chimney connection system is used for building chimney connections (connecting stove with chimney duct), it is made with mild steel sheet type DC01 (in thickness 2,0 mm). It is recommended as a smoke extraction duct from solid fuels burning devices, where the temperature can rise up to 1000°C. Maximal temperature of constant work: 600°C. Pipe elements are welded with laser technology, that guarantees highest connection quality, aesthetics and tightness.