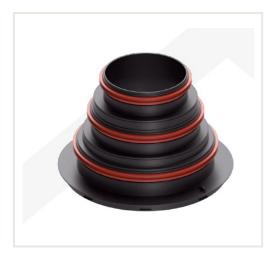

## **Description**

Top connection for connecting the supply or exhaust main pipe from the recuperator to the distribution box.  $\cdot$  Mounted in the central socket of the distribution box

- $\cdot$  It enables the connection of pipes with diameters of 125, 160 and 200 mm
- $\cdot \text{ Possibility to install spiro pipes and flexible flex-type pre-insulated pipes as well as others with diameters \\$ compatible with spiro pipes
- $\cdot$  Gaskets ensure tight and rigid connection
- $\cdot$  Grooves to help cut off unnecessary, unused part.