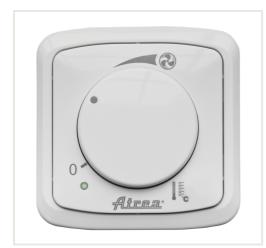

## **Controller Dupelx Easy CPB**

Product code: W2VED-R-A161107

Category: Ventilation equipment, ventilation systems > Controllers

**PRICE: €106.01** 

## About the product

Manufacturer: Atrea Height, mm: 90 Width, mm: 90 Depth, mm: 20

## **Description**

"This is the starting level of DUPLEX Easy control system that provides basic functions of controlling of the unit. The limited functions, however, give a very good price of this variant: