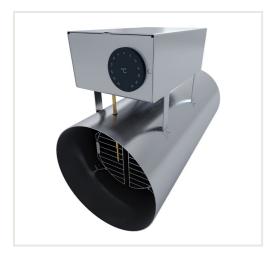

## Electric heater EPO-ETC 160 / 0,4kW

Product code: W2VED-R-A161200

Category: Ventilation equipment, ventilation systems > Ducts and ventilation materials

**PRICE: €330.15** 

## About the product

Manufacturer: Atrea Height, mm: 260 Width, mm: 360 Depth, mm: 115 Mounting diameter: 160 Item type: Kita Warranty, year: 24

## **Description**

Used as a preheater to preheat fresh air; to be installed in ducts on fresh air inlet. Used as an afterheater to reheat supply air; to be installed in ducts after the unit. Integrated PTC (Positive Temperature Coefficient) heating elements.

Housing includes a terminal board and internal wiring.

Includes two protection thermostats - a reversible one and a safety irreversible one.

Contains an interference-free SSR relay as standard.

Perforated metal filter to protect heater from gross particles (easily cleanable). Galvanized sheet metal housing.