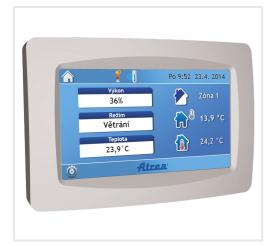

## **CP** touch controller

Product code: W2VED-R-A170130

**Category:** Ventilation equipment, ventilation systems > Controllers

**PRICE: €632.40** 

## **Description**

CP touch is intended for setting the basic ventilation modes and displaying the status of the ventilation unit including the indication of fault conditions. It allows the user access to common functions or programming of the operating modes that can be operated in the manual mode or the automatic mode according to the weekly program settings. The controller also allows setting a temporary party / holiday mode. Part of the controller is an integrated room thermostat with a weekly heating/cooling program, which can also control the simple heating system by using the functions of the control module. All values can be set on the well structured graphical touch screen.