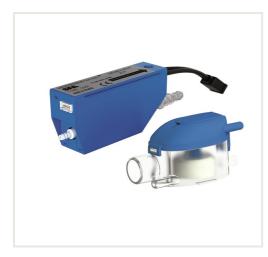

## About the product

Manufacturer: SFA Height, mm: 48.5 Width, mm: 104 **Depth, mm:** 27.5 Made of: PVC Color: mėlyna

Electr. power (W) to: 0.02 Item type: Kondensato siurbliukas Warranty, year: 24

## **Description**

Clim mini is designed to expel the condensate from air conditioning units. Maximum horizontal discharge: 60 m.

Maximum vertical discharge: 6 m. Maximum flow rate: 15l/h. Inlet diameter 16 mm. Outlet diameter 8-10 mm.