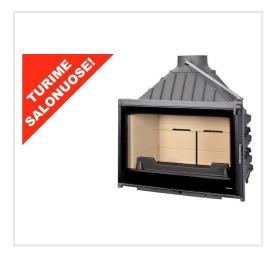

## Cast iron firebox Seguin Visio 8 Plus with double combustion system and chamotte bricks

**Product code:** Z1SEG-F1800PBAT **Category:** Fireplaces > Cast-iron fireplaces

**PRICE: €2,384.00** 

## **About the product**

Manufacturer: Seguin Height, mm: 825 Width, mm: 800 Depth, mm: 550 Efficiency class: A Efficiency: 77,80 Made of: ketaus Fuel type: malkos

Chimney diameter, mm: 200 Shape of glass: tiesus

## **Description:**

- Cast-iron wood fireboxes made from noble materials from the best foundries, 7-10 mm thickness. Fireboxes are manufactured using pure cast iron only.
- the valve control system prevents the door opening when the valve is closed, this system avoids smoke spillage;
- the door is blocked when the damper is closed;
- Seguin fireboxes are equipped with an air wash system, reducing cleaning constraints.
- $\bullet$  The glass is resistant to high temperature up to 760  $^{\circ}\text{C}.$
- The doors' opening mechanism is assembled with saftey nuts, preventing the risks of locking or lossening.
- With DAFS double combustion and air distribution system, therefore fireboxes are more efficient, environmental friendly and more fuel (wood) saving.