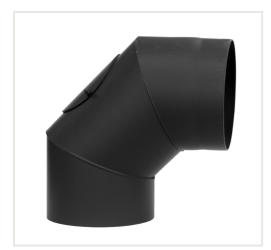

## Solid elbow 160/90' with revision

Product code: Z7DAR-KSR160/90

Category: Flues and chimneys > Chimneys for fireplaces and stoves

**PRICE: €27.45** 

# About the product

Manufacturer: Darco Height, mm: 315 Width, mm: 160 Depth, mm: 315 Made of: plieno Color: juoda

Chimney diameter, mm: 160

Item type: alkūnės Angle: 90,00 Warranty, year: 24

## **Description**

Chimney connection system is used for building chimney connections (connecting stove with chimney duct), it is made with mild steel sheet type DC01 (in thickness 2,0 mm). It is recommended as a smoke extraction duct from solid fuels burning devices, where the temperature can rise up to 1000°C. Maximal temperature of constant work: 600°C. Pipe elements are welded with laser technology, that guarantees highest connection quality, aesthetics and tightness.