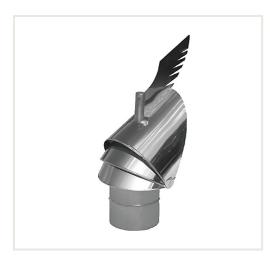

## **Description**

Rotowent Dragon is a chimney cover made of chromed sheet 1.4301, which increases the draft of the chimney when it rotates in the wind. The nozzle always turns against the direction of the wind, regardless of its strength. Thanks to a special, patented ball-bearing rotation system mounted on the outside of the cover, the maximum temperature can reach up to  $500\,^{\circ}\text{C}$ .